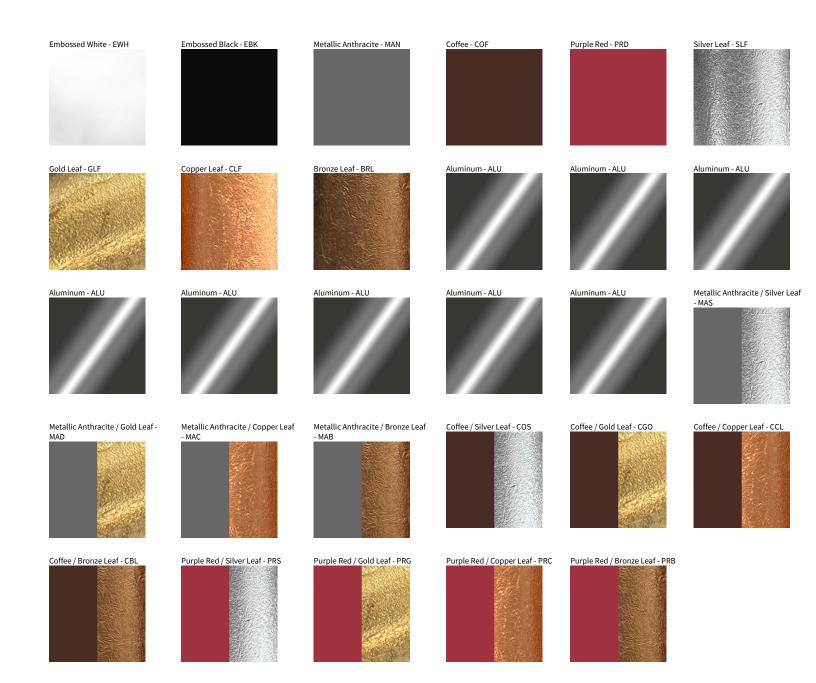

## CRASH SUSPENSION COLOR FINISH CHART

| PROJECT  |  |
|----------|--|
| ТҮРЕ     |  |
| NOTES    |  |
| QUANTITY |  |
| DATE     |  |

Digital: Not all screens are calibrated the same, and therefore, colors will appear differently between screens.

Physical: When texture is involved, there will be variations in color, character and tone within a product series and between product families.

Zaneen Group Inc. © 2024, T 1800-388-3382, F 416-247-9319, www.zaneen.com